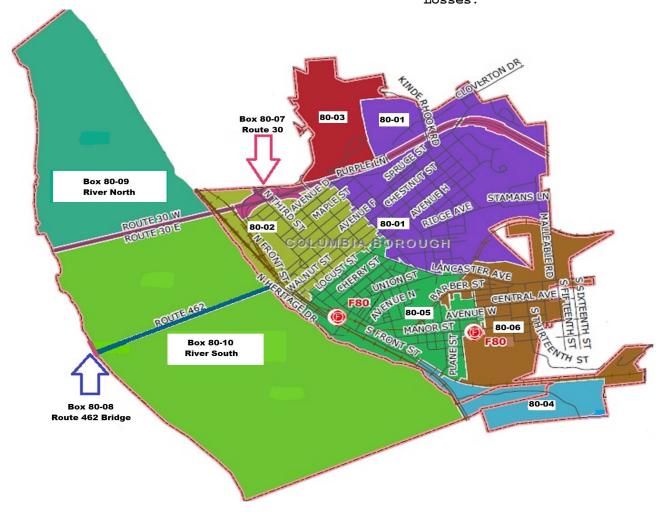

07-04 Blue Rock Road                                                                                                                                                                                                                                                                                 | area                 | 1     | 1.42 %                  | \$0.00              | 0.00 %               |
| Y19 York Township                                                                                                                                                                                                                                                                                     | Fire Department      | 1     | 1.42 %                  | \$0.00              | 0.00 %               |







### Incidents by Municipality - Summary

Alarm Date Between  $\{04/01/2021\}$  And  $\{04/30/2021\}$ 

| Municipality             | Count | Pct of<br>Incidents | Est Losses | Pct of<br>Losses | _ |
|--------------------------|-------|---------------------|------------|------------------|---|
| Columbia Borough         | 47    | 67.14%              | \$20,420   | 100.00           | % |
| West Hempfield Township  | 6     | 8.57%               | \$0        | 0.00             | % |
| Manor Township           | 4     | 5.71%               | \$0        | 0.00             | % |
| Springettsbury Twp       | 4     | 5.71%               | \$0        | 0.00             | % |
| East Donegal Township    | 2     | 2.85%               | \$0        | 0.00             | % |
| Mount Joy Borough        |